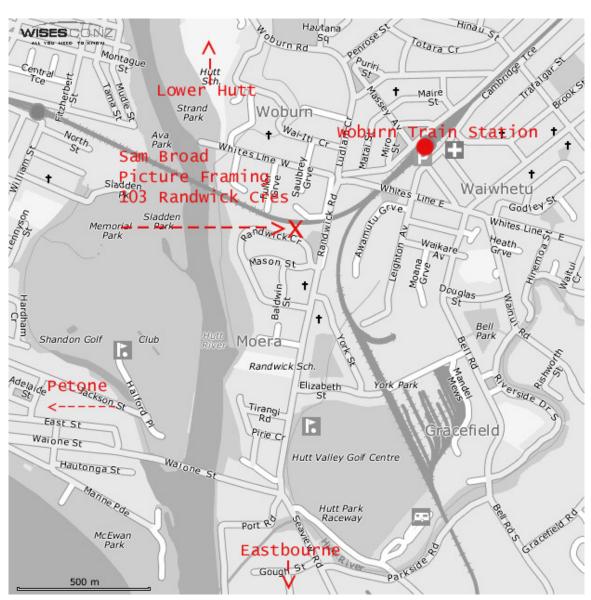

## Sam Broad Picture Framing all you need to know to get there

If you're coming from town get on the motorway and head out to the Hutt, get off at the first Petone exit and drive along the Esplanade which turns into Waione St towards the end, keep going straight over the bridge and when you get to the GIANT roundabout at Hutt Park take a left into Randwick Rd, continue on down past the shops and you'll see a dear little library on your left, turn left here into Randwick Cres and we're number 103 just past the park on your right.

If you're taking the train get off at the Woburn Station and it's a short walk to our place, see map.